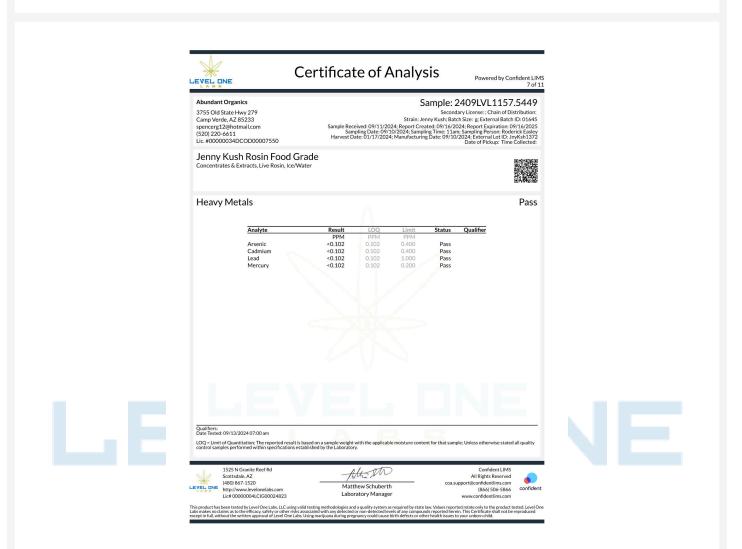

### Sample: 2410LVL1250.5807

Secondary License: ; Chain of Distribution:

Strain: Jenny Kush; Batch Size: g; External Batch ID: 01654 Sample Received: 10/02/2024; Report Created: 01/09/2025; Report Expiration: 01/09/2026 Sampling Date: 09/23/2024; Sampling Time: 11am; Sampling Person: Roderick Easley Harvest Date: 01/17/2024; Manufacturing Date: 09/18/2024; External Lot ID: StrPth0004

Date of Pickup: Time Collected:

|                | 93.93 mg/unitNDTotal THCTotal CBD |               | 96.16 mg/unit |  |
|----------------|-----------------------------------|---------------|---------------|--|
| Subscy factors | <b>NT</b>                         | Not Tested    | Total         |  |
|                | Total Terpenes                    | NT            | Cannabinoids  |  |
|                | (Q3)                              | Moisture (Q3) | (Q3)          |  |

### Cannabinoids

Complete

| Analyte | LOQ     | Result                                                     | Result                         | Qualifier |
|---------|---------|------------------------------------------------------------|--------------------------------|-----------|
|         | mg/unit | mg/unit                                                    | mg/g                           |           |
| THCa    | 12.68   | 18.14                                                      | 0.56                           |           |
| Δ9-THC  | 12.68   | 78.02                                                      | 2.40                           |           |
| Δ8-THC  | 12.68   | ND                                                         | ND                             | Q3        |
| THCVa   | 12.68   | ND                                                         | ND                             | Q3        |
| THCV    | 12.68   | ND                                                         | ND                             | Q3        |
| CBDa    | 12.68   | ND                                                         | ND                             |           |
| CBD     | 12.68   | ND                                                         | ND                             | M2        |
| CBDVa   | 12.68   | ND                                                         | ND                             | Q3        |
| CBDV    | 12.68   | ND                                                         | ND                             | Q3        |
| CBN     | 12.68   | ND                                                         | ND                             | Q3        |
| CBGa    | 12.68   | <loq< td=""><td><loq< td=""><td>Q3</td></loq<></td></loq<> | <loq< td=""><td>Q3</td></loq<> | Q3        |
| CBG     | 12.68   | <loq< td=""><td><loq< td=""><td>Q3</td></loq<></td></loq<> | <loq< td=""><td>Q3</td></loq<> | Q3        |
| CBCa    | 12.68   | ND                                                         | ND                             | Q3        |
| CBC     | 12.68   | ND                                                         | ND                             | Q3        |
| Total   |         | 96.16                                                      | 2.96                           | Q3        |

Qualifiers: Date Tested: 10/02/2024 07:00 am

Total THC = THCa \* 0.877 + d9-THC Total CBD = CBDa \* 0.877 + CBD

reported result is based on a sample weight with the applicable moisture content for that sample; Unless otherwise stated all quality control samples performed within specifications established by the oratory. Cannabinoid potency performed by HPLC-DAD per SOP-LM-005. ADHS approved method for potency by HPLC-DAD for all listed analytes.