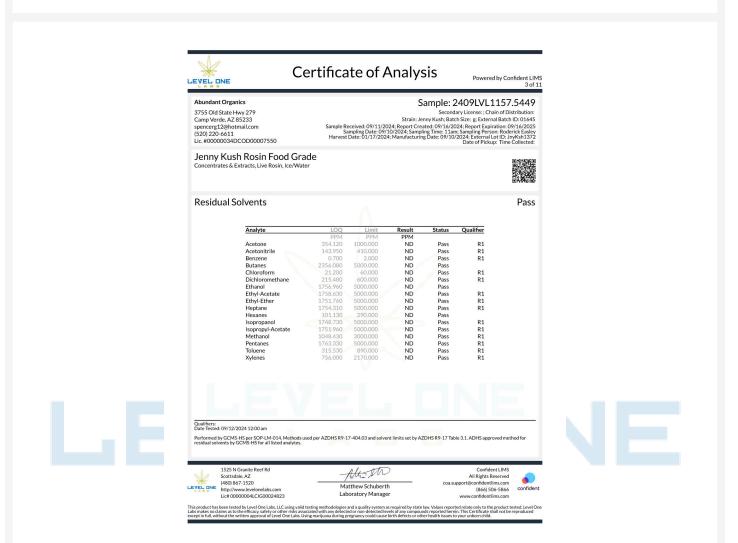

#### Abundant Organics

3755 Old State Hwy 279 Camp Verde, AZ 85233 spencerg12@hotmail.com (520) 220-6611 Lic. #00000034DCOD00007550

Ingestible, Soft Chew, Ice/Water

### Sample: 2410LVL1250.5807

Secondary License: ; Chain of Distribution:

Strain: Jenny Kush; Batch Size: g; External Batch ID: 01654 Sample Received: 10/02/2024; Report Created: 01/09/2025; Report Expiration: 01/09/2026 Sampling Date: 09/23/2024; Sampling Time: 11am; Sampling Person: Roderick Easley Harvest Date: 01/17/2024; Manufacturing Date: 09/18/2024; External Lot ID: StrPth0004 Date of Pickup: Time Collected:

### Notes from Manufacturer

Strawberry Rosin Chews

Originating Rosin Batch: #01645 - Harvested: 01/17/2024.

1525 N Granite Reef Rd Scottsdale, AZ (480) 867-1520 http://www.levelonelabs.com

Lic#0000004LCIG00024823

Atta Str

Confident LIMS All Rights Reserved coa.support@confidentlims.com (866) 506-5866 www.confidentlims.com

This product has been tested by Level One Labs, LLC using valid testing methodologies and a quality system as required by state law. Values reported relate only to the product tested. Level One Labs makes no claims as to the efficacy, safety or other risks associated with any detected or non-detected levels of any compounds reported herein. This Certificate shall not be reproduced except in full, without the written approval of Level One Labs. Using marijuana during pregnancy could cause birth defects or other health issues to your unborn child. Mother oil COA attached. All previous versions of this report are void BCG 1.9.25

Matthew Schuberth

Laboratory Director

Powered by Confident LIMS 4 of 17