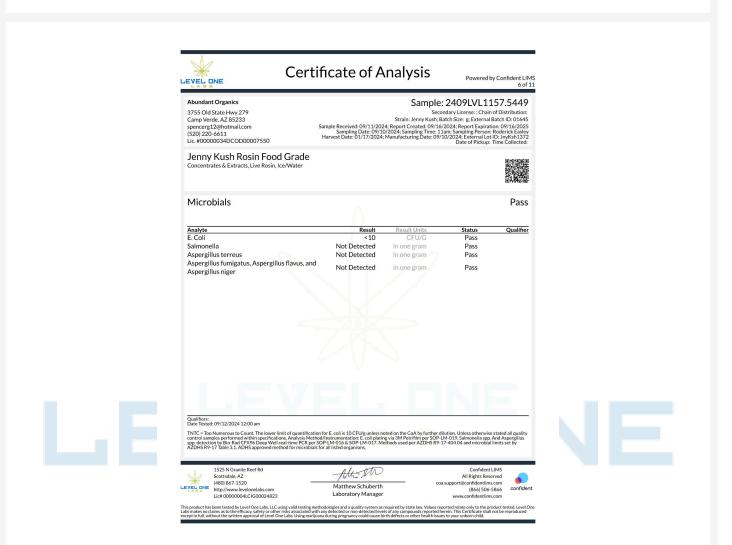

Powered by Confident LIMS 9 of 17

#### **Abundant Organics**

3755 Old State Hwy 279 Camp Verde, AZ 85233 spencerg12@hotmail.com (520) 220-6611 Lic. #00000034DCOD00007550

#### Strawberry Rosin Chews

Ingestible, Soft Chew, Ice/Water

### Sample: 2410LVL1250.5807

Secondary License: ; Chain of Distribution:

Strain: Jenny Kush; Batch Size: g; External Batch ID: 01654 Sample Received: 10/02/2024; Report Created: 01/09/2025; Report Expiration: 01/09/2026 Sampling Date: 09/23/2024; Sampling Time: 11am; Sampling Person: Roderick Easley Harvest Date: 01/17/2024; Manufacturing Date: 09/18/2024; External Lot ID: StrPth0004 Date of Pickup: Time Collected:

1525 N Granite Reef Rd Scottsdale, AZ (480) 867-1520 http://www.levelonelabs.com

Lic#0000004LCIG00024823

Confident LIMS All Rights Reserved

coa.support@confidentlims.com

(866) 506-5866

www.confidentlims.com