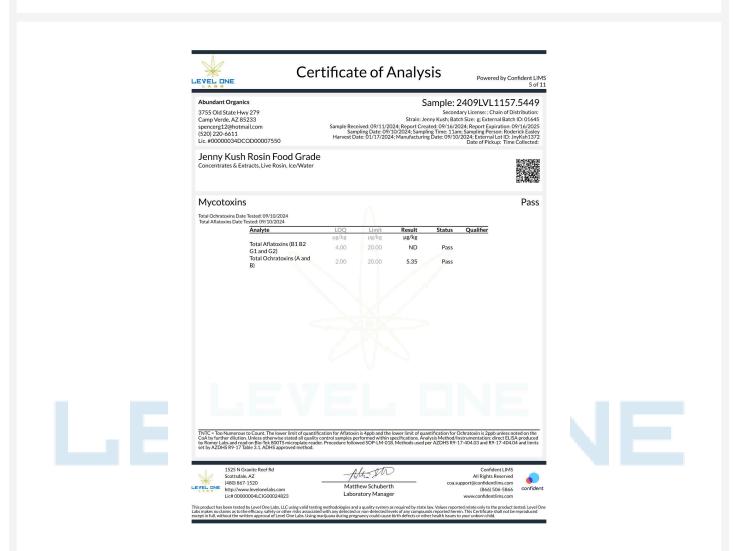

Powered by Confident LIMS 5 of 17

#### **Abundant Organics**

3755 Old State Hwy 279 Camp Verde, AZ 85233 spencerg12@hotmail.com (520) 220-6611 Lic. #00000034DCOD00007550

### Strawberry Rosin Chews

Ingestible, Soft Chew, Ice/Water

Sample: 2410LVL1250.5807

Secondary License: ; Chain of Distribution:

Strain: Jenny Kush; Batch Size: g; External Batch ID: 01654 Sample Received: 10/02/2024; Report Created: 01/09/2025; Report Expiration: 01/09/2026 Sampling Date: 09/23/2024; Sampling Time: 11am; Sampling Person: Roderick Easley

Harvest Date: 01/17/2024; Manufacturing Date: 09/18/2024; External Lot ID: StrPth0004 Date of Pickup: Time Collected:

1525 N Granite Reef Rd

LEVEL ONE

Scottsdale, AZ (480) 867-1520 http://www.levelonelabs.com

Lic#0000004LCIG00024823

Confident LIMS All Rights Reserved coa.support@confidentlims.com

(866) 506-5866 www.confidentlims.com

confident

Powered by Confident LIMS 6 of 17