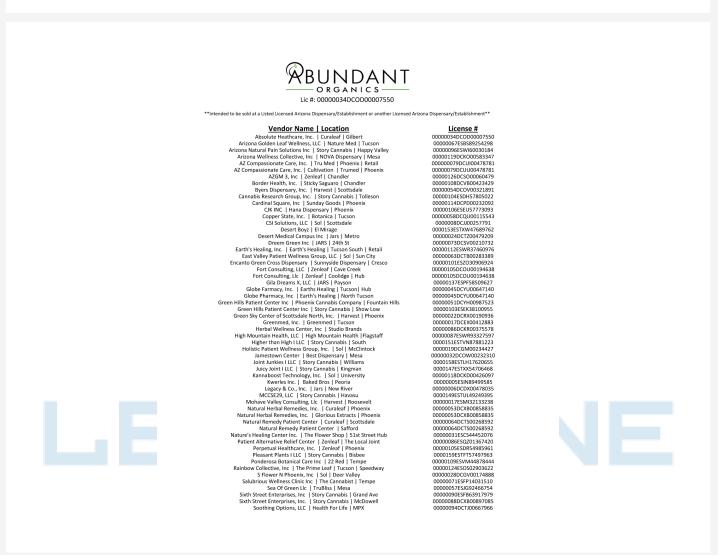

#### **Abundant Organics**

3755 Old State Hwy 279 Camp Verde, AZ 85233 spencerg12@hotmail.com (520) 220-6611 Lic. #00000034DCOD00007550

#### Strawberry Rosin Chews

Ingestible, Soft Chew, Ice/Water

### Sample: 2410LVL1250.5807

Secondary License: ; Chain of Distribution:

Strain: Jenny Kush; Batch Size: g; External Batch ID: 01654 Sample Received: 10/02/2024; Report Created: 01/09/2025; Report Expiration: 01/09/2026 Sampling Date: 09/23/2024; Sampling Time: 11am; Sampling Person: Roderick Easley Harvest Date: 01/17/2024; Manufacturing Date: 09/18/2024; External Lot ID: StrPth0004

Date of Pickup: Time Collected:

|                | 93.93 mg/unitNDTotal THCTotal CBD |               | 96.16 mg/unit |  |
|----------------|-----------------------------------|---------------|---------------|--|
| Subscy factors | <b>NT</b>                         | Not Tested    | Total         |  |
|                | Total Terpenes                    | NT            | Cannabinoids  |  |
|                | (Q3)                              | Moisture (Q3) | (Q3)          |  |

### Cannabinoids

Complete

| Analyte | LOQ     | Result                                                     | Result                         | Qualifier |
|---------|---------|------------------------------------------------------------|--------------------------------|-----------|
|         | mg/unit | mg/unit                                                    | mg/g                           |           |
| THCa    | 12.68   | 18.14                                                      | 0.56                           |           |
| Δ9-THC  | 12.68   | 78.02                                                      | 2.40                           |           |
| Δ8-THC  | 12.68   | ND                                                         | ND                             | Q3        |
| THCVa   | 12.68   | ND                                                         | ND                             | Q3        |
| THCV    | 12.68   | ND                                                         | ND                             | Q3        |
| CBDa    | 12.68   | ND                                                         | ND                             |           |
| CBD     | 12.68   | ND                                                         | ND                             | M2        |
| CBDVa   | 12.68   | ND                                                         | ND                             | Q3        |
| CBDV    | 12.68   | ND                                                         | ND                             | Q3        |
| CBN     | 12.68   | ND                                                         | ND                             | Q3        |
| CBGa    | 12.68   | <loq< td=""><td><loq< td=""><td>Q3</td></loq<></td></loq<> | <loq< td=""><td>Q3</td></loq<> | Q3        |
| CBG     | 12.68   | <loq< td=""><td><loq< td=""><td>Q3</td></loq<></td></loq<> | <loq< td=""><td>Q3</td></loq<> | Q3        |
| CBCa    | 12.68   | ND                                                         | ND                             | Q3        |
| CBC     | 12.68   | ND                                                         | ND                             | Q3        |
| Total   |         | 96.16                                                      | 2.96                           | Q3        |

Qualifiers: Date Tested: 10/02/2024 07:00 am

Total THC = THCa \* 0.877 + d9-THC Total CBD = CBDa \* 0.877 + CBD

reported result is based on a sample weight with the applicable moisture content for that sample; Unless otherwise stated all quality control samples performed within specifications established by the oratory. Cannabinoid potency performed by HPLC-DAD per SOP-LM-005. ADHS approved method for potency by HPLC-DAD for all listed analytes.

1525 N Granite Reef Rd Scottsdale, AZ (480) 867-1520 http://www.levelonelabs.com

Lic#0000004LCIG00024823

Matthew Schuberth

Confident LIMS All Rights Reserved coa.support@confidentlims.com

Laboratory Director