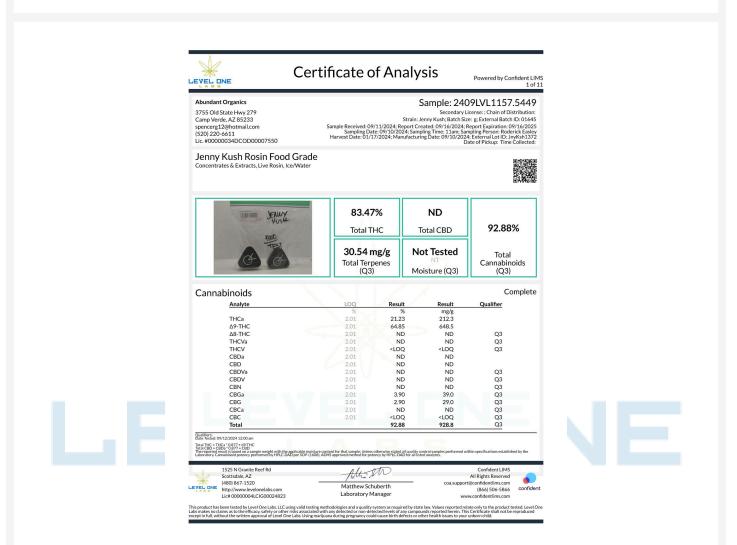

#### **Abundant Organics**

3755 Old State Hwy 279 Camp Verde, AZ 85233 spencerg12@hotmail.com (520) 220-6611 Lic. #00000034DCOD00007550

#### Strawberry Rosin Chews

Ingestible, Soft Chew, Ice/Water

### Sample: 2410LVL1250.5807

Secondary License: ; Chain of Distribution:

Strain: Jenny Kush; Batch Size: g; External Batch ID: 01654 Sample Received: 10/02/2024; Report Created: 01/09/2025; Report Expiration: 01/09/2026 Sampling Date: 09/23/2024; Sampling Time: 11am; Sampling Person: Roderick Easley Harvest Date: 01/17/2024; Manufacturing Date: 09/18/2024; External Lot ID: StrPth0004

Date of Pickup: Time Collected:

|                | 93.93 mg/unitNDTotal THCTotal CBD |               | 96.16 mg/unit |  |
|----------------|-----------------------------------|---------------|---------------|--|
| Subscy factors | <b>NT</b>                         | Not Tested    | Total         |  |
|                | Total Terpenes                    | NT            | Cannabinoids  |  |
|                | (Q3)                              | Moisture (Q3) | (Q3)          |  |

### Cannabinoids

Complete

| Analyte | LOQ     | Result                                                     | Result                         | Qualifier |
|---------|---------|------------------------------------------------------------|--------------------------------|-----------|
|         | mg/unit | mg/unit                                                    | mg/g                           |           |
| THCa    | 12.68   | 18.14                                                      | 0.56                           |           |
| Δ9-THC  | 12.68   | 78.02                                                      | 2.40                           |           |
| Δ8-THC  | 12.68   | ND                                                         | ND                             | Q3        |
| THCVa   | 12.68   | ND                                                         | ND                             | Q3        |
| THCV    | 12.68   | ND                                                         | ND                             | Q3        |
| CBDa    | 12.68   | ND                                                         | ND                             |           |
| CBD     | 12.68   | ND                                                         | ND                             | M2        |
| CBDVa   | 12.68   | ND                                                         | ND                             | Q3        |
| CBDV    | 12.68   | ND                                                         | ND                             | Q3        |
| CBN     | 12.68   | ND                                                         | ND                             | Q3        |
| CBGa    | 12.68   | <loq< td=""><td><loq< td=""><td>Q3</td></loq<></td></loq<> | <loq< td=""><td>Q3</td></loq<> | Q3        |
| CBG     | 12.68   | <loq< td=""><td><loq< td=""><td>Q3</td></loq<></td></loq<> | <loq< td=""><td>Q3</td></loq<> | Q3        |
| CBCa    | 12.68   | ND                                                         | ND                             | Q3        |
| CBC     | 12.68   | ND                                                         | ND                             | Q3        |
| Total   |         | 96.16                                                      | 2.96                           | Q3        |

Qualifiers: Date Tested: 10/02/2024 07:00 am

Total THC = THCa \* 0.877 + d9-THC Total CBD = CBDa \* 0.877 + CBD

reported result is based on a sample weight with the applicable moisture content for that sample; Unless otherwise stated all quality control samples performed within specifications established by the oratory. Cannabinoid potency performed by HPLC-DAD per SOP-LM-005. ADHS approved method for potency by HPLC-DAD for all listed analytes.

1525 N Granite Reef Rd Scottsdale, AZ (480) 867-1520 http://www.levelonelabs.com

Lic#0000004LCIG00024823

Matthew Schuberth

Confident LIMS All Rights Reserved coa.support@confidentlims.com

Laboratory Director