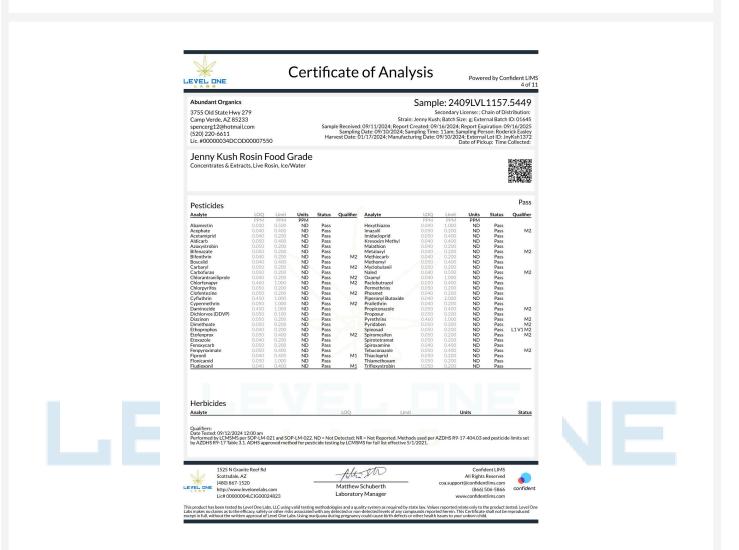

#### **Abundant Organics**

3755 Old State Hwy 279 Camp Verde, AZ 85233 spencerg12@hotmail.com (520) 220-6611 Lic. #00000034DCOD00007550

#### Strawberry Rosin Chews

Ingestible, Soft Chew, Ice/Water

Secondary License: ; Chain of Distribution: Strain: Jenny Kush; Batch Size: g; External Batch ID: 01654

Sample: 2410LVL1250.5807

Sample Received: 10/02/2024; Report Created: 01/09/2025; Report Expiration: 01/09/2026 Sampling Date: 09/23/2024; Sampling Time: 11am; Sampling Person: Roderick Easley Harvest Date: 01/17/2024; Manufacturing Date: 09/18/2024; External Lot ID: StrPth0004 Date of Pickup: Time Collected:

1525 N Granite Reef Rd Scottsdale, AZ (480) 867-1520 http://www.levelonelabs.com

Lic#0000004LCIG00024823

Confident LIMS All Rights Reserved coa.support@confidentlims.com

(866) 506-5866 www.confidentlims.com