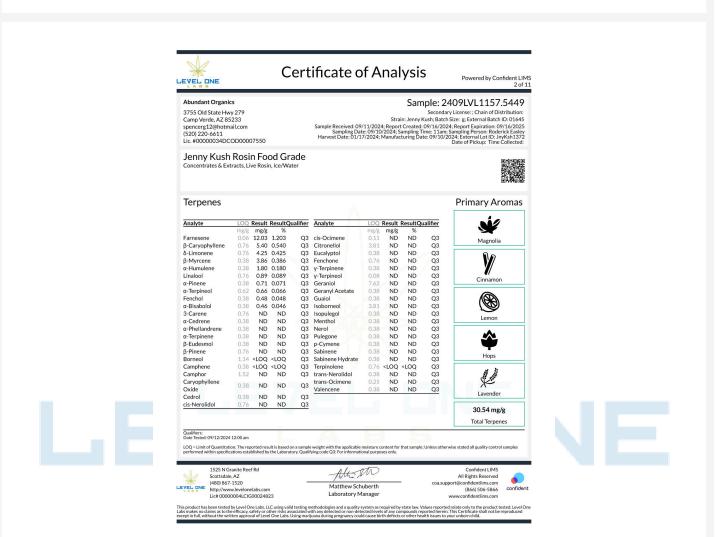

#### **Abundant Organics**

3755 Old State Hwy 279 Camp Verde, AZ 85233 spencerg12@hotmail.com (520) 220-6611 Lic. #00000034DCOD00007550

#### Strawberry Rosin Chews

Ingestible, Soft Chew, Ice/Water

### Sample: 2410LVL1250.5807

Secondary License: ; Chain of Distribution:

Strain: Jenny Kush; Batch Size: g; External Batch ID: 01654 Sample Received: 10/02/2024; Report Created: 01/09/2025; Report Expiration: 01/09/2026 Sampling Date: 09/23/2024; Sampling Time: 11am; Sampling Person: Roderick Easley Harvest Date: 01/17/2024; Manufacturing Date: 09/18/2024; External Lot ID: StrPth0004

Date of Pickup: Time Collected:

|                | 93.93 mg/unitNDTotal THCTotal CBD |               | 96.16 mg/unit |  |
|----------------|-----------------------------------|---------------|---------------|--|
| Subscy factors | <b>NT</b>                         | Not Tested    | Total         |  |
|                | Total Terpenes                    | NT            | Cannabinoids  |  |
|                | (Q3)                              | Moisture (Q3) | (Q3)          |  |

### Cannabinoids

Complete

| Analyte | LOQ     | Result                                                     | Result                         | Qualifier |
|---------|---------|------------------------------------------------------------|--------------------------------|-----------|
|         | mg/unit | mg/unit                                                    | mg/g                           |           |
| THCa    | 12.68   | 18.14                                                      | 0.56                           |           |
| Δ9-THC  | 12.68   | 78.02                                                      | 2.40                           |           |
| Δ8-THC  | 12.68   | ND                                                         | ND                             | Q3        |
| THCVa   | 12.68   | ND                                                         | ND                             | Q3        |
| THCV    | 12.68   | ND                                                         | ND                             | Q3        |
| CBDa    | 12.68   | ND                                                         | ND                             |           |
| CBD     | 12.68   | ND                                                         | ND                             | M2        |
| CBDVa   | 12.68   | ND                                                         | ND                             | Q3        |
| CBDV    | 12.68   | ND                                                         | ND                             | Q3        |
| CBN     | 12.68   | ND                                                         | ND                             | Q3        |
| CBGa    | 12.68   | <loq< td=""><td><loq< td=""><td>Q3</td></loq<></td></loq<> | <loq< td=""><td>Q3</td></loq<> | Q3        |
| CBG     | 12.68   | <loq< td=""><td><loq< td=""><td>Q3</td></loq<></td></loq<> | <loq< td=""><td>Q3</td></loq<> | Q3        |
| CBCa    | 12.68   | ND                                                         | ND                             | Q3        |
| CBC     | 12.68   | ND                                                         | ND                             | Q3        |
| Total   |         | 96.16                                                      | 2.96                           | Q3        |

Qualifiers: Date Tested: 10/02/2024 07:00 am

Total THC = THCa \* 0.877 + d9-THC Total CBD = CBDa \* 0.877 + CBD

reported result is based on a sample weight with the applicable moisture content for that sample; Unless otherwise stated all quality control samples performed within specifications established by the oratory. Cannabinoid potency performed by HPLC-DAD per SOP-LM-005. ADHS approved method for potency by HPLC-DAD for all listed analytes.

1525 N Granite Reef Rd Scottsdale, AZ (480) 867-1520 http://www.levelonelabs.com

Lic#0000004LCIG00024823

Matthew Schuberth

Confident LIMS All Rights Reserved coa.support@confidentlims.com

Laboratory Director